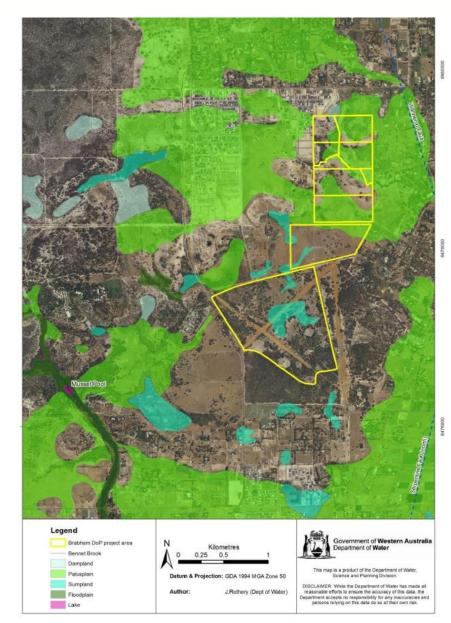

## **Housing's Land**

- 220 hectares.
- New housing estates to west and north.
- Small rural holdings to east.
- Bush Forever site to south.
- Development potential of 3,000 dwellings.
- Housing is seeking a development partner.

### **Environmental Sustainability**

- One of 5 core principles to support Housing's vision.
- Wetlands and high groundwater water sensitive design.
- Innovation required to address lack of available groundwater.
- Water West study into recycling wastewater:
  - 115 ML/ pa to irrigate POS
  - 580 ML/ pa wastewater
  - MBR treatment

### **Managed Aquifer Recharge**

- Department of Water study.
- Inject surplus water into the Leederville aquifer.
- Additional treatment required – ultrafiltration (\$1.65/ KL) or reverse osmosis (\$2.44KL).
- Possible use of sub-soil drainage to reduce costs.

### **Further Study**

- Source water quality and quantity characterisation.
- Sub-soil drainage as an additional water source.
- Targeted groundwater monitoring.
- Hydrogeochemical evaluation.
- Groundwater conceptualisation
  and numerical modelling.