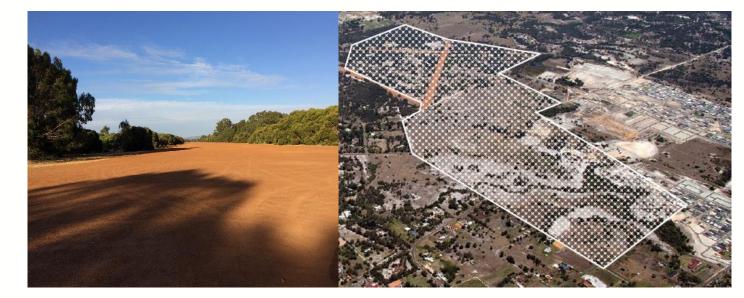

## **Housing's Land**

- 220 hectares.
- New housing estates to west and north.
- Small rural holdings to east.
- Bush Forever site to south.
- Development potential of 3,000 dwellings.
- Housing is seeking a development partner.