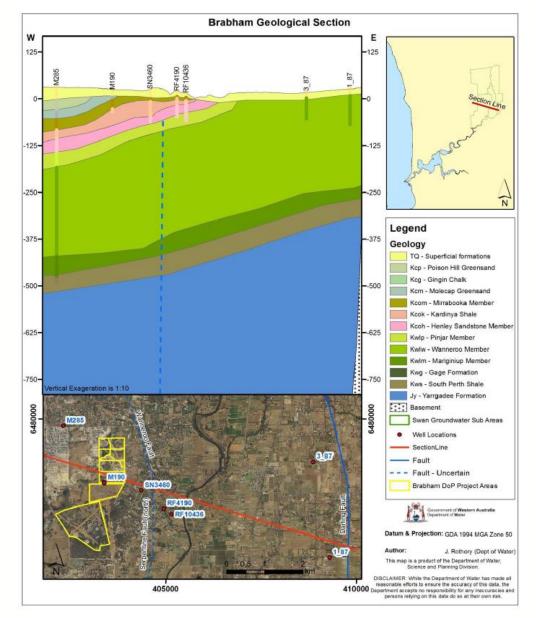

### **Managed Aquifer Recharge**

- Department of Water study.
- Inject surplus water into the Leederville aquifer.
- Additional treatment required – ultrafiltration (\$1.65/ KL) or reverse osmosis (\$2.44KL).
- Possible use of sub-soil drainage to reduce costs.

### **Further Study**

- Source water quality and quantity characterisation.
- Sub-soil drainage as an additional water source.
- Targeted groundwater monitoring.
- Hydrogeochemical evaluation.
- Groundwater conceptualisation
  and numerical modelling.