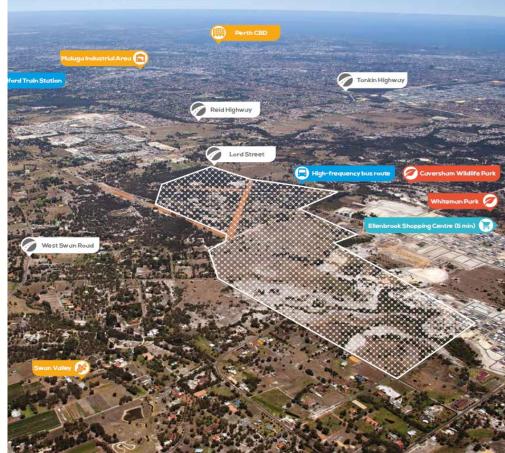

### **About Brabham**

- Brabham is located 15km north east of Perth in the City of Swan.
- It is nestled between the Swan Valley wine region and Whiteman Park, a 4,000ha recreation and conservation park.
- It has good access to employment centres and the Perth Airport.

## **Housing's Land**

- 220 hectares.
- New housing estates to west and north.
- Small rural holdings to east.
- Bush Forever site to south.
- Development potential of 3,000 dwellings.
- Housing is seeking a development partner.