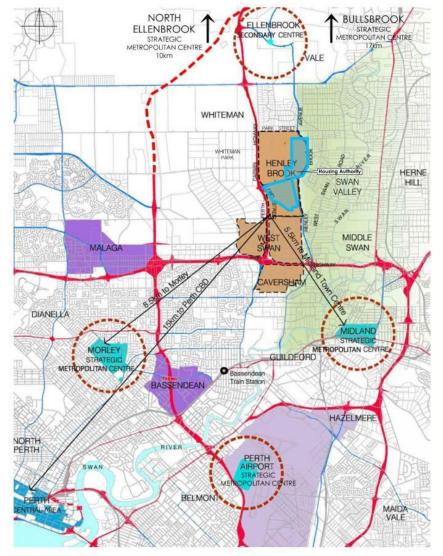

### **About Brabham**

- Brabham is located 15km north east of Perth in the City of Swan.
- It is nestled between the Swan Valley wine region and Whiteman Park, a 4,000ha recreation and conservation park.
- It has good access to employment centres and the Perth Airport.