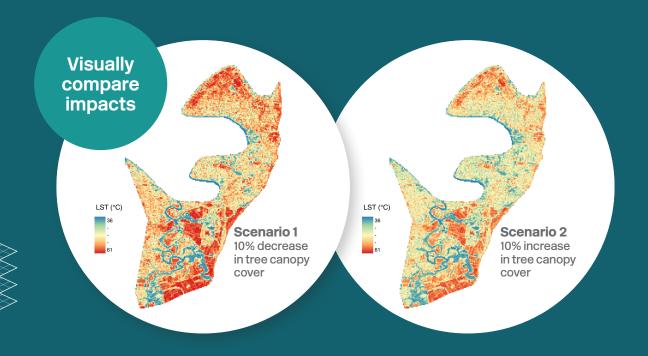

## Create development that performs

Rapidly visualise and compare development scenarios for urban heat, density, greening and water management. **All-in-one platform**.

The Scenario Tool is a collaborative development planning tool produced by the CRC for Water Sensitive Cities.

## Assess relative changes